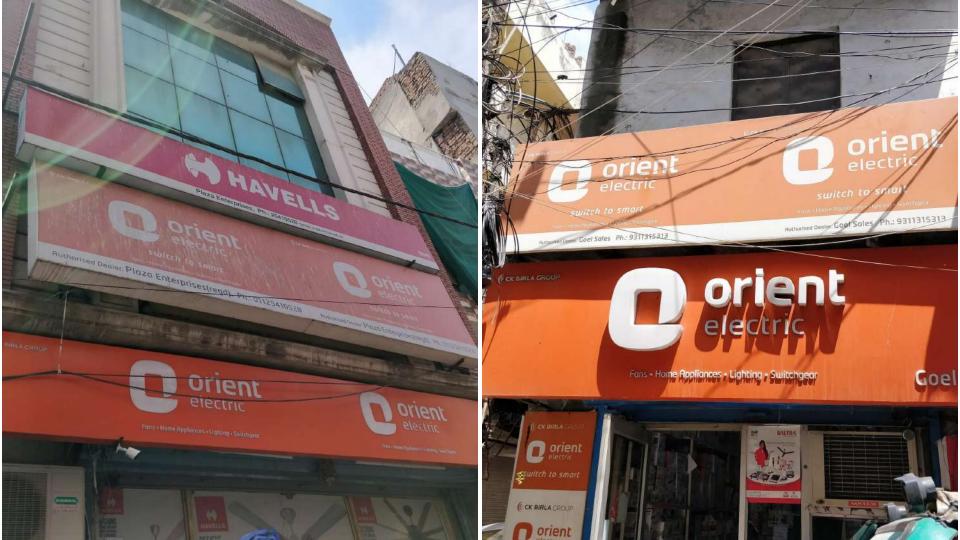

## Research Observation

- Retailer behaviour is to cook up any story to make the user purchase the fans, most have shown inclination towards selling Havells and Orient. (observation)
- Retailers in the premium markets (noida sector 18, gomtinagar) are selling products in the range INR
   1500 to 32,000. (observation)
- User's Aspiration level has gone high, users purchasing the basic fans are now showing inclination towards purchasing decorative and designer fans (INR 2000-3000 market) is getting competitive.
   (observation)