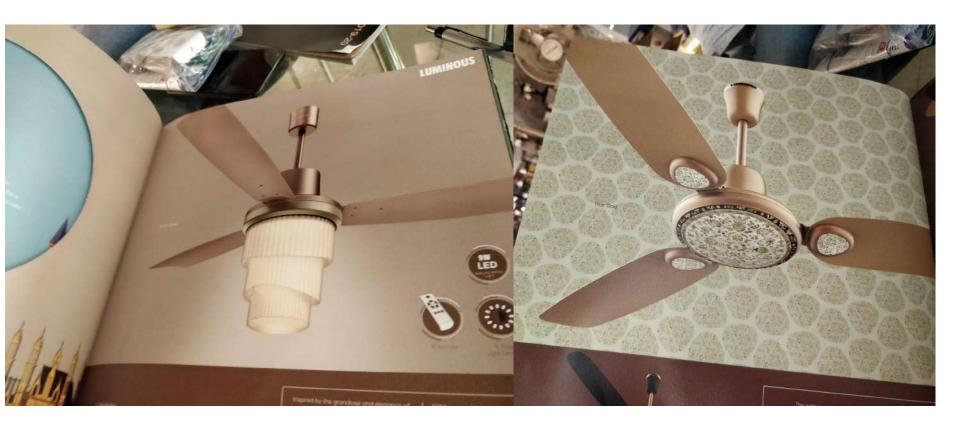

#### FEATURES

- Wide trendy round motor design
- High quality pre-grossed double ball bearing for high speed and noise less.
- operation durable and long lasting electro plated costing finish
- No ageing and detenoration on the edges of blade Optimum performance at fluctuating voltage
- Balanced body for wabble free performance

#### SPECIFICATIONS

| Bweep (mm) | Spend (RPM) | Hower (VV)  | Taran and          |
|------------|-------------|-------------|--------------------|
| ARCH .     |             | Econom (AA) | Air Dawery (mýmin) |
| 600        | 800         | 70          | 118                |
| 900        | 380         | 60          |                    |
| 1200*      | 360         |             | 130                |
| 100000     | 200         | 75          | 210                |