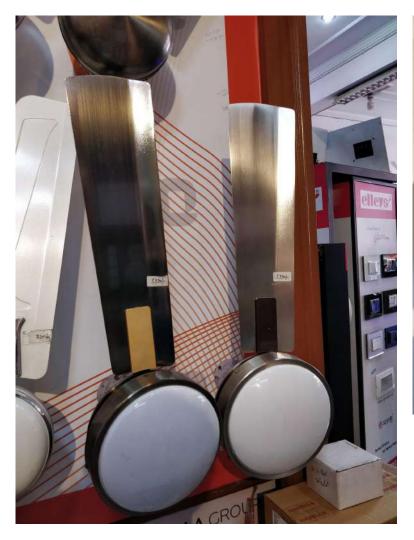

## Dealer/ Distributors voice

- Retailers are mostly selling Anchor by Panasonic in the Basic and Basic with finish category.
- Key area: Product range, trusted brand, Many years of experience in the market.
- Retailers in the normal market areas are selling products under the range of 1000-

Most sales in the category of INR 1000-2000 and 2000-3000.

8000. (Basic, Basic with finish, Decorative, Designer, Lifestyle)

Anchor fans that sell the most are Coolking, XL Premium, FLO GS, Rivia, Dezire,
 Speedbolt, Electroplated.

## Research Observation

- Retailer behaviour is to cook up any story to make the user purchase the fans, most have shown inclination towards selling Havells and Orient. (observation)
- Retailers in the premium markets (noida sector 18, gomtinagar) are selling products in the range INR
   1500 to 32,000. (observation)
- User's Aspiration level has gone high, users purchasing the basic fans are now showing inclination towards purchasing decorative and designer fans (INR 2000-3000 market) is getting competitive.
   (observation)