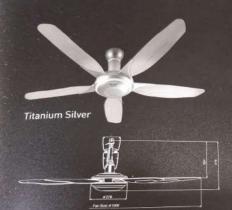

### FEATURES

- Temperature Senso
- Yuragi Function
   LED Decoration Light
   Enhanced Salety Features

| SCRIES     |      | 11-50 |
|------------|------|-------|
| MODEL.     | 50Hz |       |
| Power      | Fow  | W     |
| Consumtion | High |       |