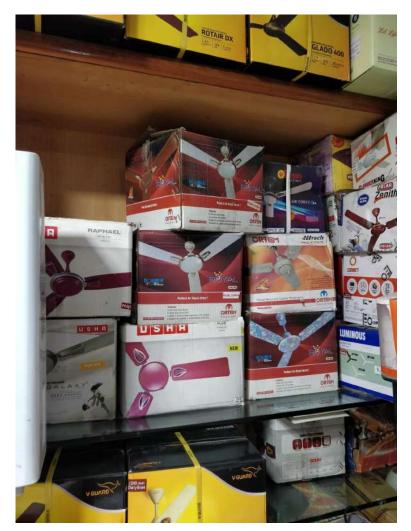

Most sales in the category of INR 1000-2000 and 2000-3000.

8000. (Basic, Basic with finish, Decorative, Designer, Lifestyle)

Anchor fans that sell the most are Coolking, XL Premium, FLO GS, Rivia, Dezire,
 Speedbolt, Electroplated.

## Research Observation

- Retailer behaviour is to cook up any story to make the user purchase the fans, most have shown inclination towards selling Havells and Orient. (observation)
- Retailers in the premium markets (noida sector 18, gomtinagar) are selling products in the range INR
   1500 to 32,000. (observation)
- User's Aspiration level has gone high, users purchasing the basic fans are now showing inclination towards purchasing decorative and designer fans (INR 2000-3000 market) is getting competitive.
   (observation)