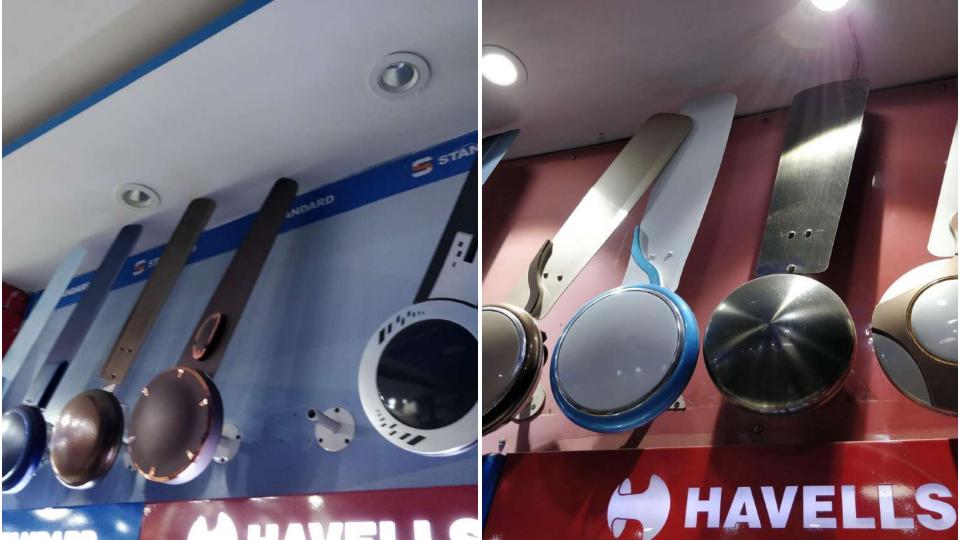

#### FEATURES

- Wide trendy round motor design
- High quality pre-grossed double ball bearing for high speed and noise less.
- operation durable and long lasting electro plated costing finish
- No ageing and detenoration on the edges of blade Optimum performance at fluctuating voltage
- Balanced body for wabble free performance

#### SPECIFICATIONS

| Bweep (mm) | Spend (RPM) | Hower (VV)  | Taran and          |
|------------|-------------|-------------|--------------------|
| ARCH .     |             | Econom (AA) | Air Dawery (mýmin) |
| 600        | 800         | 70          | 118                |
| 900        | 380         | 60          |                    |
| 1200*      | 360         |             | 130                |
| 100000     | 200         | 75          | 210                |