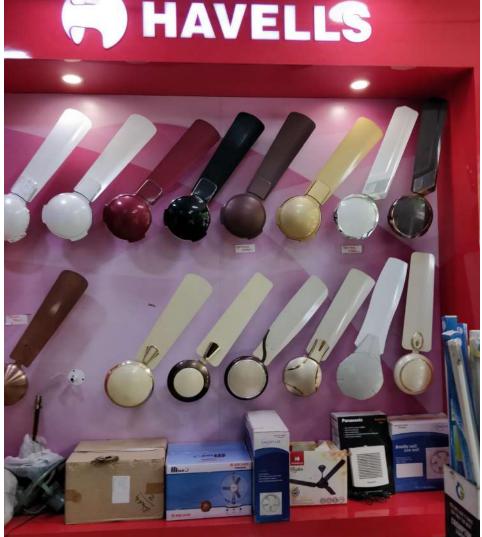

## Research Observation

- Retailer behaviour is to cook up any story to make the user purchase the fans, most have shown inclination towards selling Havells and Orient. (observation)
- Retailers in the premium markets (noida sector 18, gomtinagar) are selling products in the range INR
   1500 to 32,000. (observation)
- User's Aspiration level has gone high, users purchasing the basic fans are now showing inclination towards purchasing decorative and designer fans (INR 2000-3000 market) is getting competitive.
   (observation)