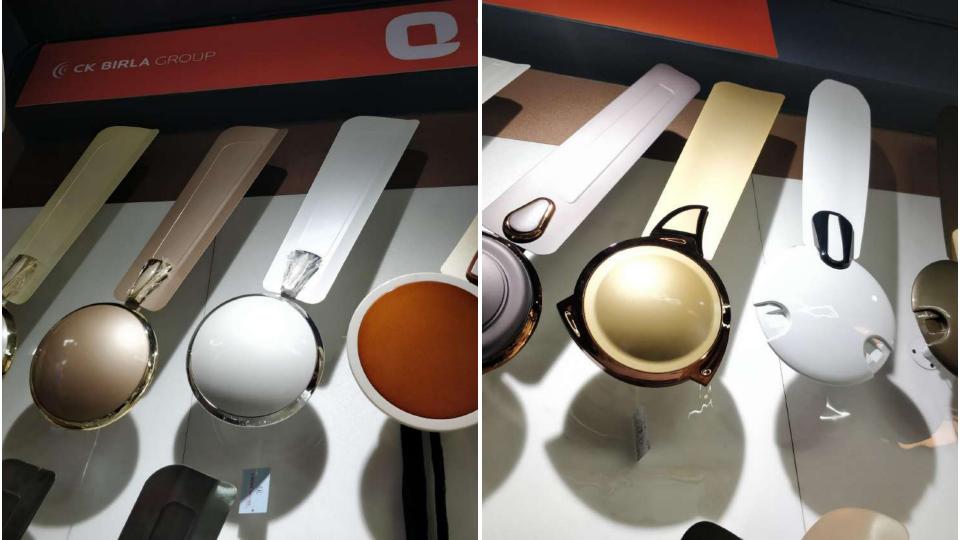

## Research Observation

- Retailer behaviour is to cook up any story to make the user purchase the fans, most have shown inclination towards selling Havells and Orient. (observation)
- Retailers in the premium markets (noida sector 18, gomtinagar) are selling products in the range INR
   1500 to 32,000. (observation)
- User's Aspiration level has gone high, users purchasing the basic fans are now showing inclination towards purchasing decorative and designer fans (INR 2000-3000 market) is getting competitive.
   (observation)