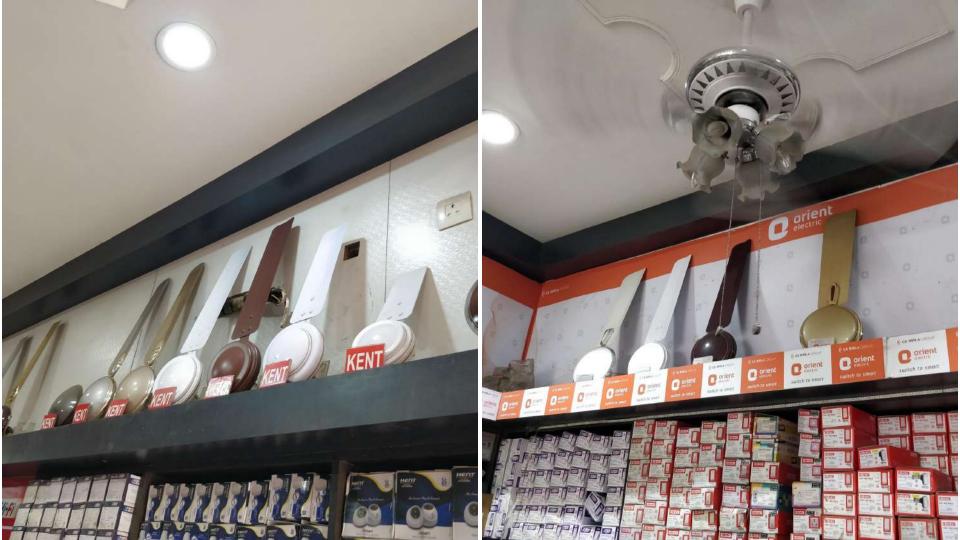

## Research Observation

- Retailer behaviour is to cook up any story to make the user purchase the fans, most have shown inclination towards selling Havells and Orient. (observation)
- Retailers in the premium markets (noida sector 18, gomtinagar) are selling products in the range INR
   1500 to 32,000. (observation)
- User's Aspiration level has gone high, users purchasing the basic fans are now showing inclination towards purchasing decorative and designer fans (INR 2000-3000 market) is getting competitive.
   (observation)