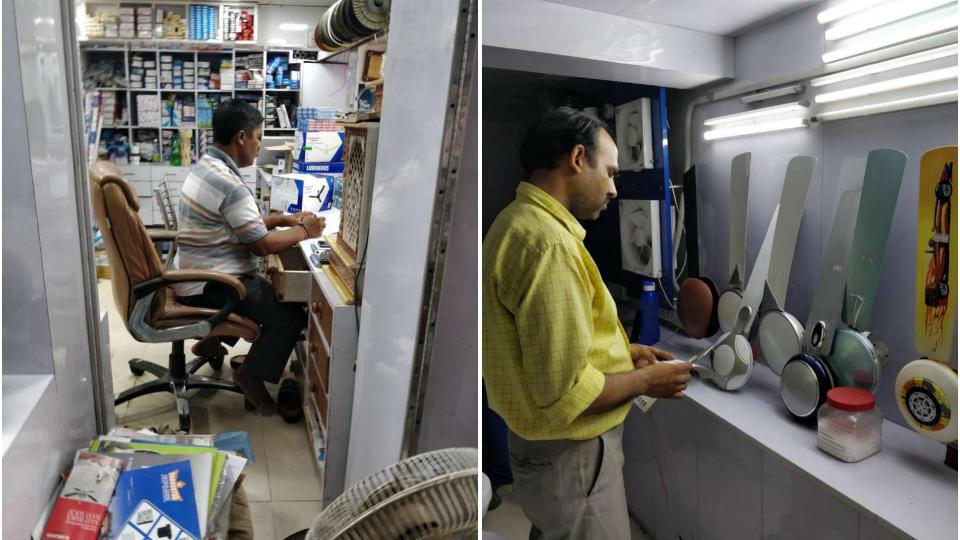

## Dealer/ Distributors voice

- Retailers are mostly selling Anchor by Panasonic in the Basic and Basic with finish category.
- Key area: Product range, trusted brand, Many years of experience in the market.
- Retailers in the normal market areas are selling products under the range of 1000-

Most sales in the category of INR 1000-2000 and 2000-3000.

8000. (Basic, Basic with finish, Decorative, Designer, Lifestyle)

Anchor fans that sell the most are Coolking, XL Premium, FLO GS, Rivia, Dezire,
 Speedbolt, Electroplated.