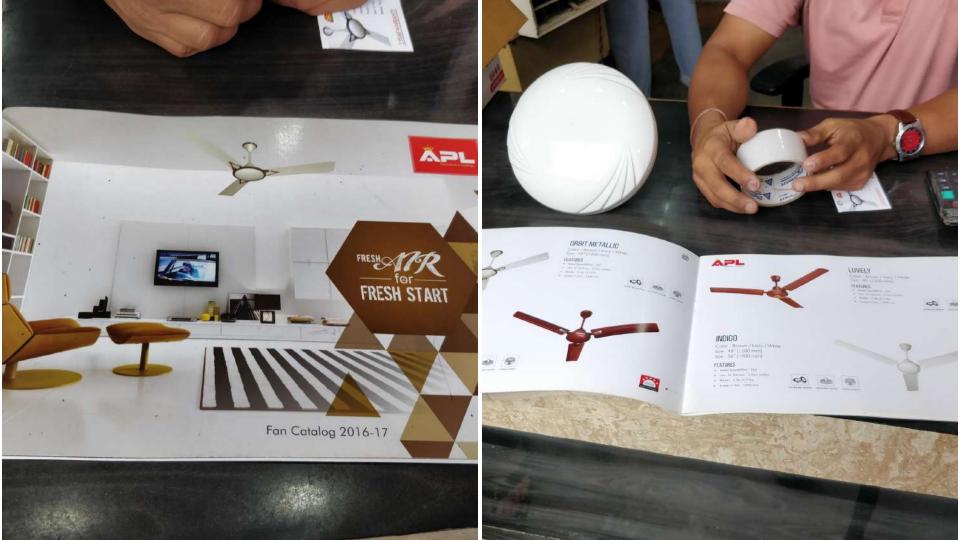

------------|-------------|-------------|--------------------|
| ARCH .     |             | Econom (AA) | Air Dawery (mýmin) |
| 600        | 800         | 70          | 118                |
| 900        | 380         | 60          |                    |
| 1200*      | 360         |             | 130                |
| 100000     | 200         | 75          | 210                |



Article Discorr





SERIES

MODEL

Technical Specification

50Hz

Low

I-SENZ FAN

F-60PZN



### FEATURES

- Temperature Senso
- Yuragi Function
   LED Decoration Light
   Enhanced Salety Features

| SCRIES     |      | 11-50 |
|------------|------|-------|
| MODEL.     | 50Hz |       |
| Power      | Fow  | W     |
| Consumtion | High |       |

















## APL Dealer: Delhi Based manufacturer































Delhi Jagatpuri, Madhu vihar, Laxmi Nagar, Shakarpur, Vinod Nagar









































































Uttam Nagar, Tilak Nagar































Retailers, Dealers and Distributors















































## Dealer/ Distributors voice

- Retailers are mostly selling Anchor by Panasonic in the Basic and Basic with finish category.
- Key area: Product range, trusted brand, Many years of experience in the market.
- Retailers in the normal market areas are selling products under the range of 1000-

Most sales in the category of INR 1000-2000 and 2000-3000.

8000. (Basic, Basic with finish, Decorative, Designer, Lifestyle)

Anchor fans that sell the most are Coolking, XL Premium, FLO GS, Rivia, Dezi