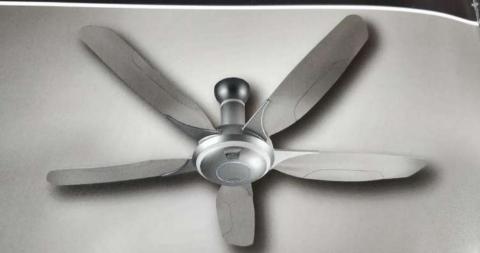

### FEATURES

- Temperature Senso
- Yuragi Function
   LED Decoration Light
   Enhanced Salety Features

| SCRIES     |      | 11-50 |
|------------|------|-------|
| MODEL.     | 50Hz |       |
| Power      | Fow  | W     |
| Consumtion | High |       |