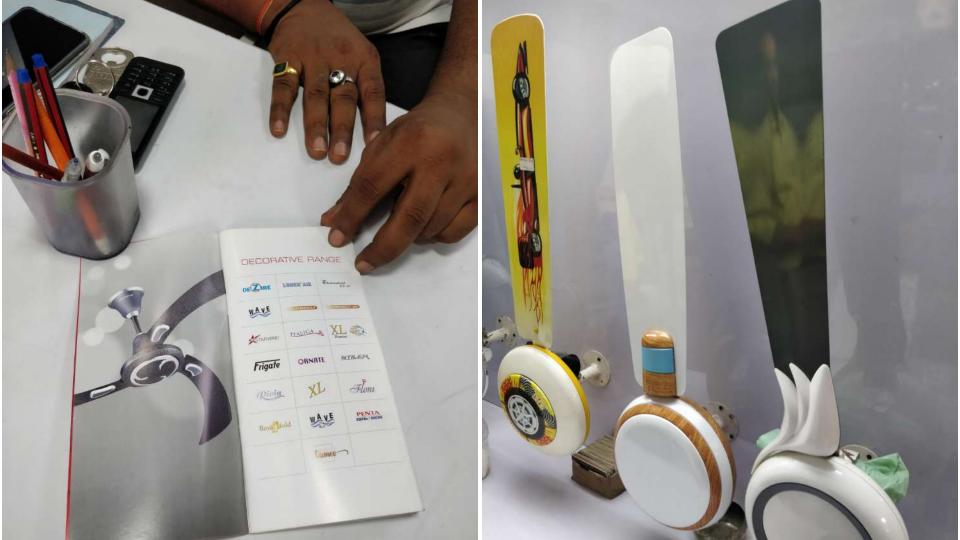

Most sales in the category of INR 1000-2000 and 2000-3000.

8000. (Basic, Basic with finish, Decorative, Designer, Lifestyle)

Anchor fans that sell the most are Coolking, XL Premium, FLO GS, Rivia, Dezire,
 Speedbolt, Electroplated.