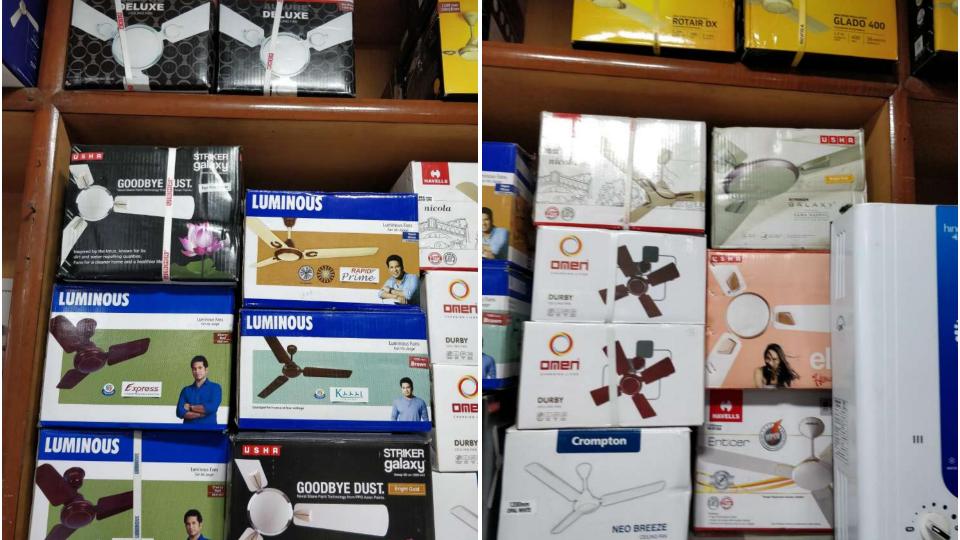

Most sales in the category of INR 1000-2000 and 2000-3000.

8000. (Basic, Basic with finish, Decorative, Designer, Lifestyle)

Anchor fans that sell the most are Coolking, XL Premium, FLO GS, Rivia, Dezire,
 Speedbolt, Electroplated.

## Research Observation

- Retailer behaviour is to cook up any story to make the user purchase the fans, most have shown inclination towards selling Havells and Orient. (observation)
- Retailers in the premium markets (noida sector 18, gomtinagar) are selling products in the range INR
   1500 to 32,000. (observation)
- User's Aspiration level has gone high, users purchasing the basic fans are now showing inclination towards purchasing decorative and designer fans (INR 2000-3000 market) is getting competitive.
   (observation)