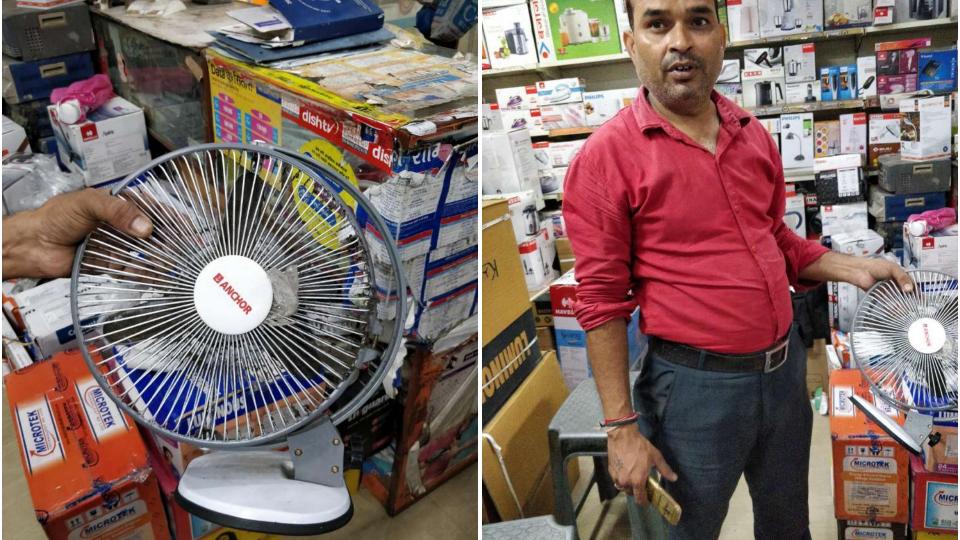

## Dealer/ Distributors voice

- Retailers are mostly selling Anchor by Panasonic in the Basic and Basic with finish category.
- Key area: Product range, trusted brand, Many years of experience in the market.
- Retailers in the normal market areas are selling products under the range of 1000-

Most sales in the category of INR 1000-2000 and 2000-3000.

8000. (Basic, Basic with finish, Decorative, Designer, Lifestyle)

Anchor fans that sell the most are Coolking, XL Premium, FLO GS, Rivia, Dezire,
 Speedbolt, Electroplated.