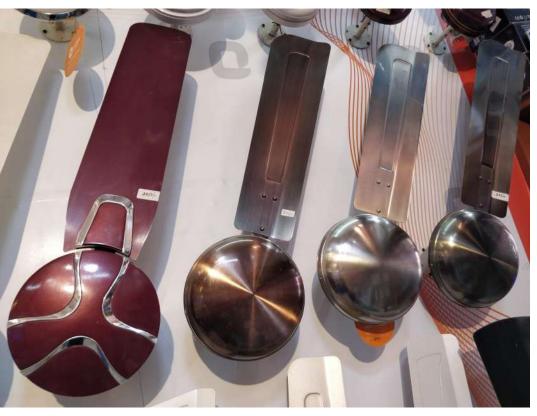

## Dealer/ Distributors voice

- Retailers are mostly selling Anchor by Panasonic in the Basic and Basic with finish category.
- Key area: Product range, trusted brand, Many years of experience in the market.
- Retailers in the normal market areas are selling products under the range of 1000-

Most sales in the category of INR 1000-2000 and 2000-3000.

8000. (Basic, Basic with finish, Decorative, Designer, Lifestyle)

Anchor fans that sell the most are Coolking, XL Premium, FLO GS, Rivia, Dezire,
 Speedbolt, Electroplated.

## Research Observation

- Retailer behaviour is to cook up any story to make the user purchase the fans, most have shown inclination towards selling Havells and Orient. (observation)
- Retailers in the premium markets (noida sector 18, gomtinagar) are selling products in the range INR
   1500 to 32,000. (observation)
- User's Aspiration level has gone high, users purchasing the basic fans are now showing inclination towards purchasing decorative and designer fans (INR 2000-3000 market) is getting competitive.
   (observation)