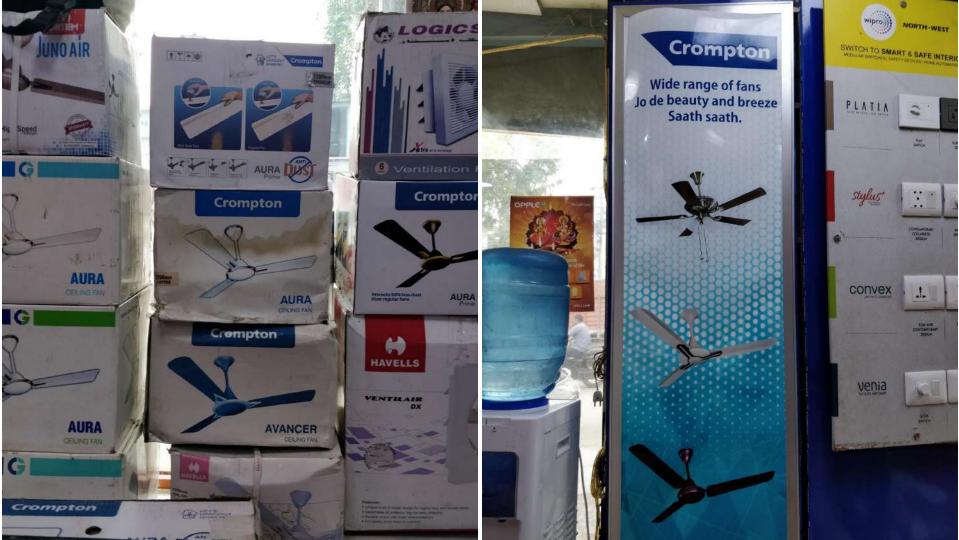

Most sales in the category of INR 1000-2000 and 2000-3000.

8000. (Basic, Basic with finish, Decorative, Designer, Lifestyle)

Anchor fans that sell the most are Coolking, XL Premium, FLO GS, Rivia, Dezire,
 Speedbolt, Electroplated.