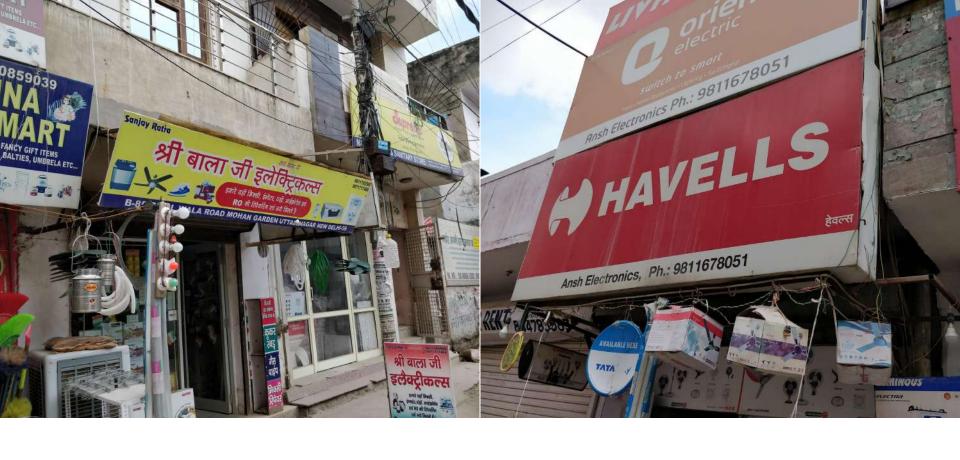

## Dealer/ Distributors voice

- Retailers are mostly selling Anchor by Panasonic in the Basic and Basic with finish category.
- Key area: Product range, trusted brand, Many years of experience in the market.
- Retailers in the normal market areas are selling products under the range of 1000-

## Research Observation

- Retailer behaviour is to cook up any story to make the user purchase the fans, most have shown inclination towards selling Havells and Orient. (observation)
- Retailers in the premium markets (noida sector 18, gomtinagar) are selling products in the range INR
   1500 to 32,000. (observation)
- User's Aspiration level has gone high, users purchasing the basic fans are now showing inclination towards purchasing decorative and designer fans (INR 2000-3000 market) is getting competitive.
   (observation)