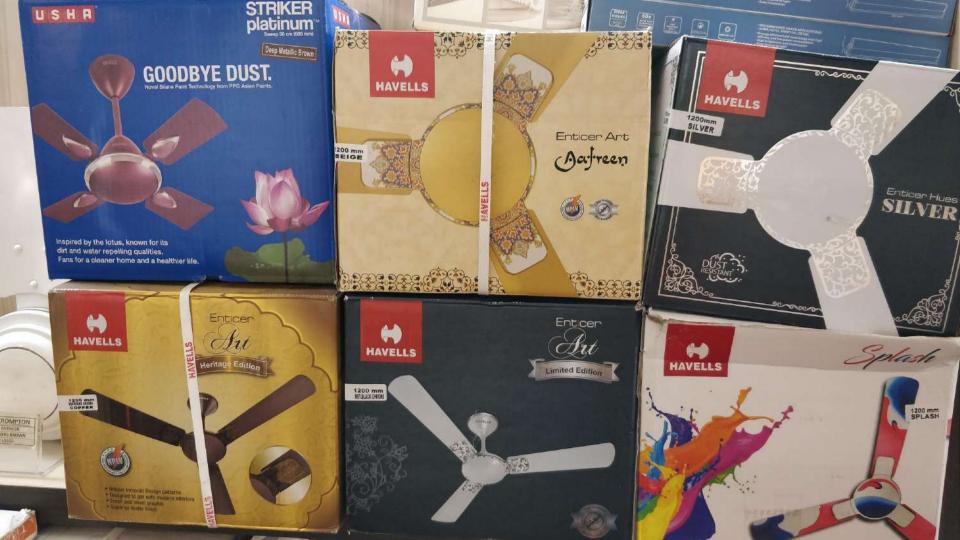

## Dealer/ Distributors voice

- Retailers are mostly selling Anchor by Panasonic in the Basic and Basic with finish category.
- Key area: Product range, trusted brand, Many years of experience in the market.
- Retailers in the normal market areas are selling products under the range of 1000-

Most sales in the category of INR 1000-2000 and 2000-3000.

8000. (Basic, Basic with finish, Decorative, Designer, Lifestyle)

Anchor fans that sell the most are Coolking, XL Premium, FLO GS, Rivia, Dezire,
 Speedbolt, Electroplated.

## Research Observation

- Retailer behaviour is to cook up any story to make the user purchase the fans, most have shown inclination towards selling Havells and Orient. (observation)
- Retailers in the premium markets (noida sector 18, gomtinagar) are selling products in the range INR
   1500 to 32,000. (observation)
- User's Aspiration level has gone high, users purchasing the basic fans are now showing inclination towards purchasing decorative and designer fans (INR 2000-3000 market) is getting competitive.
   (observation)