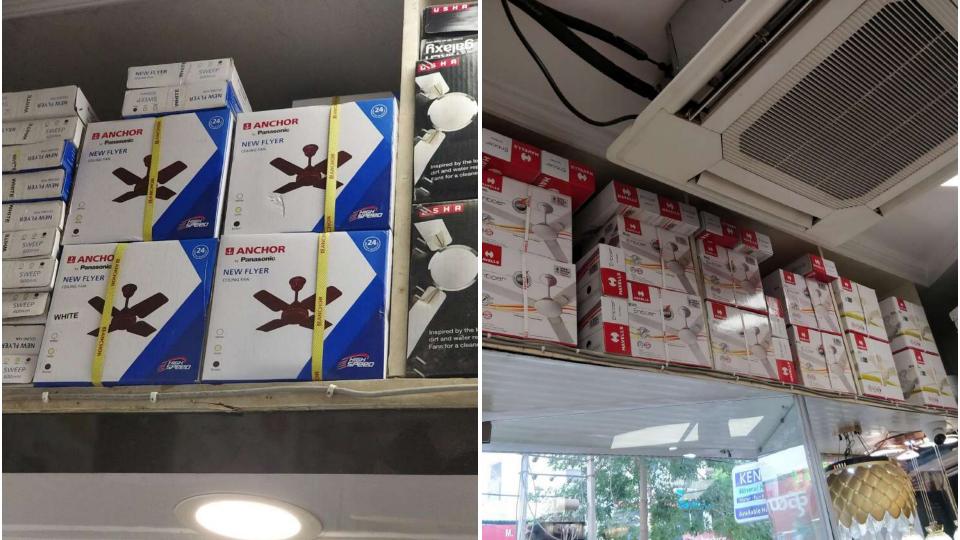

## Dealer/ Distributors voice

- Retailers are mostly selling Anchor by Panasonic in the Basic and Basic with finish category.
- Key area: Product range, trusted brand, Many years of experience in the market.
- Retailers in the normal market areas are selling products under the range of 1000-

Most sales in the category of INR 1000-2000 and 2000-3000.

8000. (Basic, Basic with finish, Decorative, Designer, Lifestyle)

Anchor fans that sell the most are Coolking, XL Premium, FLO GS, Rivia, Dezire,
 Speedbolt, Electroplated.