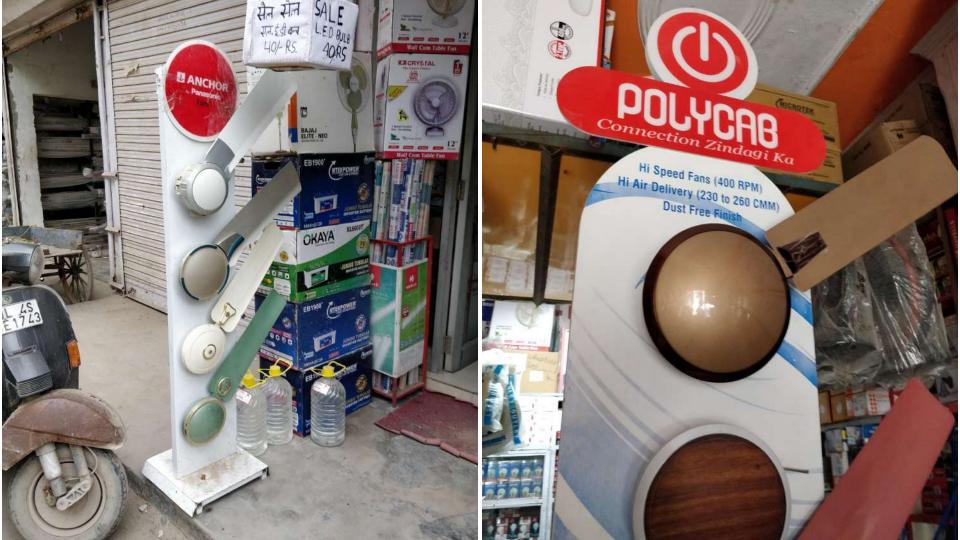

## Dealer/ Distributors voice

- Retailers are mostly selling Anchor by Panasonic in the Basic and Basic with finish category.
- Key area: Product range, trusted brand, Many years of experience in the market.
- Retailers in the normal market areas are selling products under the range of 1000-

Most sales in the category of INR 1000-2000 and 2000-3000.

8000. (Basic, Basic with finish, Decorative, Designer, Lifestyle)

Anchor fans that sell the most are Coolking, XL Premium, FLO GS, Rivia, Dezire,
 Speedbolt, Electroplated.

## Research Observation

- Retailer behaviour is to cook up any story to make the user purchase the fans, most have shown inclination towards selling Havells and Orient. (observation)
- Retailers in the premium markets (noida sector 18, gomtinagar) are selling products in the range INR
   1500 to 32,000. (observation)
- User's Aspiration level has gone high, users purchasing the basic fans are now showing inclination towards purchasing decorative and designer fans (INR 2000-3000 market) is getting competitive.
   (observation)