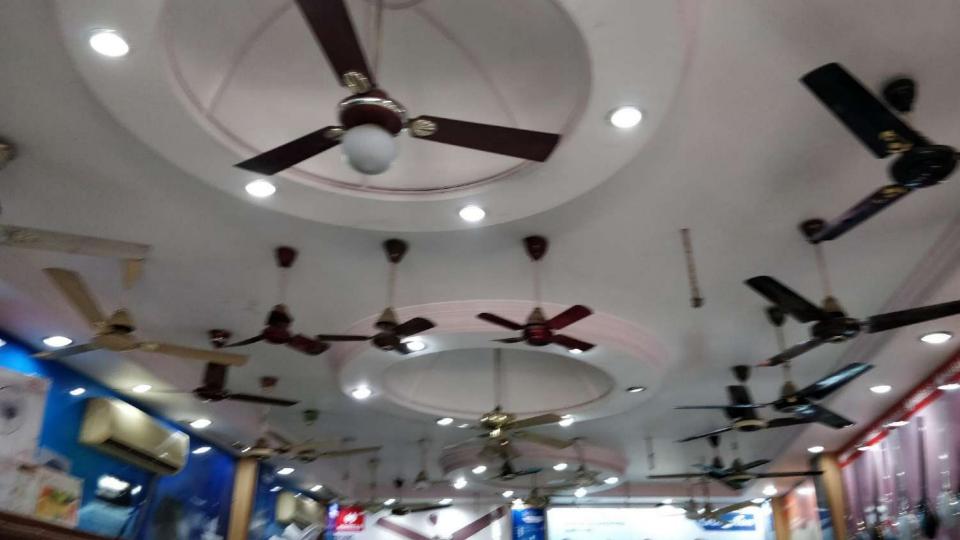

## Research Observation

- Retailer behaviour is to cook up any story to make the user purchase the fans, most have shown inclination towards selling Havells and Orient. (observation)
- Retailers in the premium markets (noida sector 18, gomtinagar) are selling products in the range INR
   1500 to 32,000. (observation)
- User's Aspiration level has gone high, users purchasing the basic fans are now showing inclination towards purchasing decorative and designer fans (INR 2000-3000 market) is getting competitive.
   (observation)