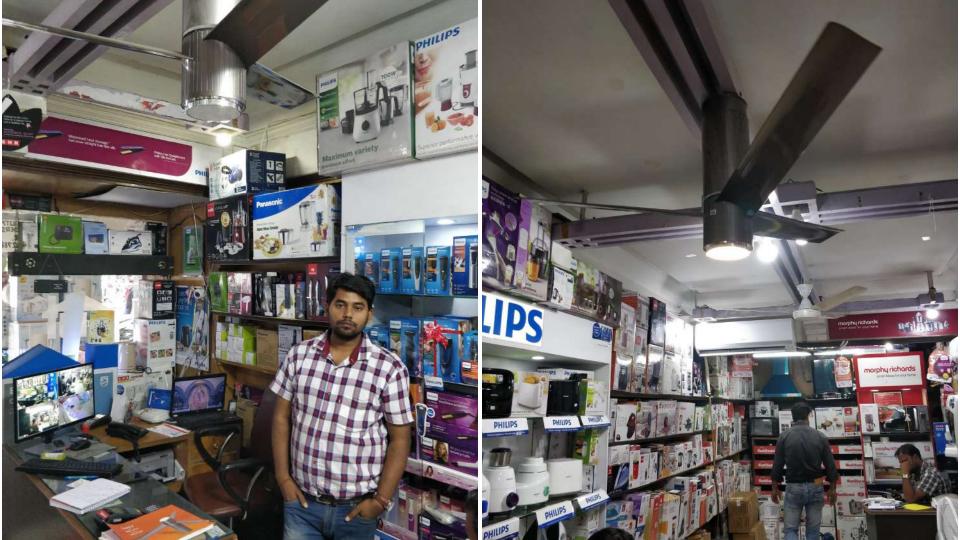

## Dealer/ Distributors voice

- Retailers are mostly selling Anchor by Panasonic in the Basic and Basic with finish category.
- Key area: Product range, trusted brand, Many years of experience in the market.
- Retailers in the normal market areas are selling products under the range of 1000-

Most sales in the category of INR 1000-2000 and 2000-3000.

8000. (Basic, Basic with finish, Decorative, Designer, Lifestyle)

Anchor fans that sell the most are Coolking, XL Premium, FLO GS, Rivia, Dezire,
 Speedbolt, Electroplated.