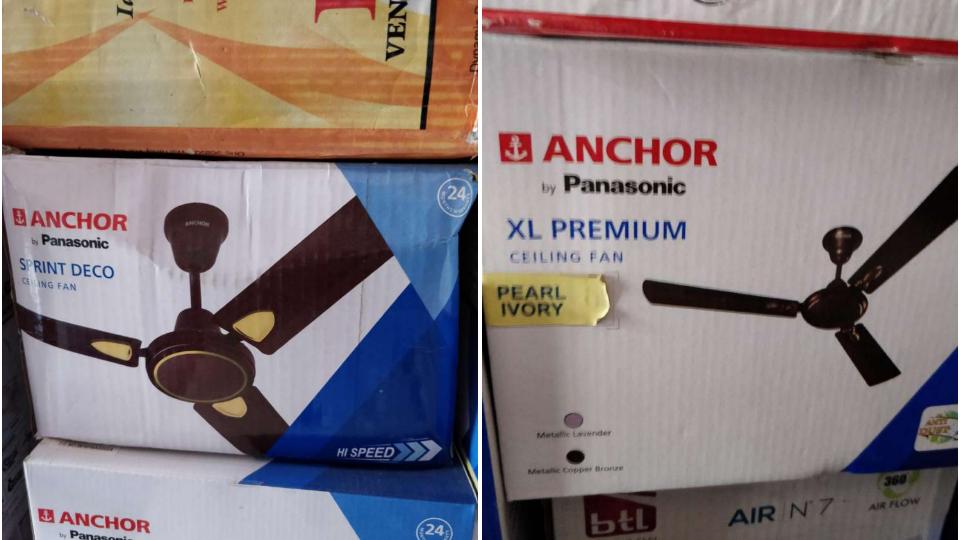

Most sales in the category of INR 1000-2000 and 2000-3000.

8000. (Basic, Basic with finish, Decorative, Designer, Lifestyle)

Anchor fans that sell the most are Coolking, XL Premium, FLO GS, Rivia, Dezire,
 Speedbolt, Electroplated.