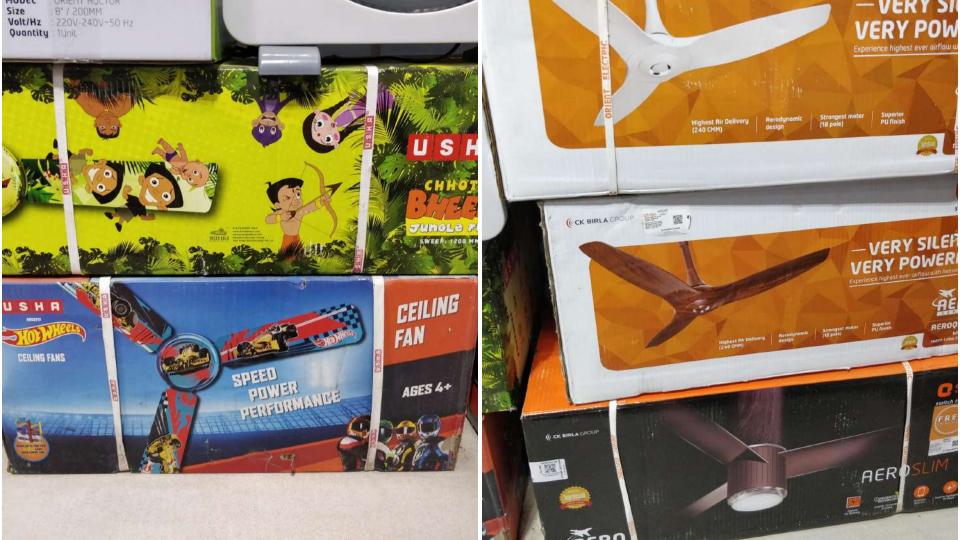

Most sales in the category of INR 1000-2000 and 2000-3000.

8000. (Basic, Basic with finish, Decorative, Designer, Lifestyle)

Anchor fans that sell the most are Coolking, XL Premium, FLO GS, Rivia, Dezire,
 Speedbolt, Electroplated.

## Research Observation

- Retailer behaviour is to cook up any story to make the user purchase the fans, most have shown inclination towards selling Havells and Orient. (observation)
- Retailers in the premium markets (noida sector 18, gomtinagar) are selling products in the range INR
   1500 to 32,000. (observation)
- User's Aspiration level has gone high, users purchasing the basic fans are now showing inclination towards purchasing decorative and designer fans (INR 2000-3000 market) is getting competitive.
   (observation)