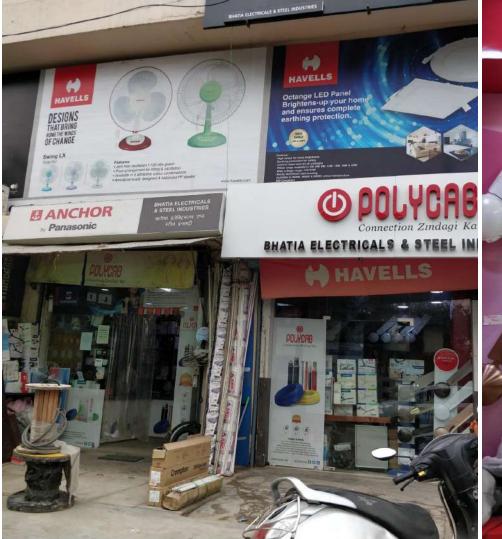

## Research Observation

- Retailer behaviour is to cook up any story to make the user purchase the fans, most have shown inclination towards selling Havells and Orient. (observation)
- Retailers in the premium markets (noida sector 18, gomtinagar) are selling products in the range INR
   1500 to 32,000. (observation)
- User's Aspiration level has gone high, users purchasing the basic fans are now showing inclination towards purchasing decorative and designer fans (INR 2000-3000 market) is getting competitive.
   (observation)