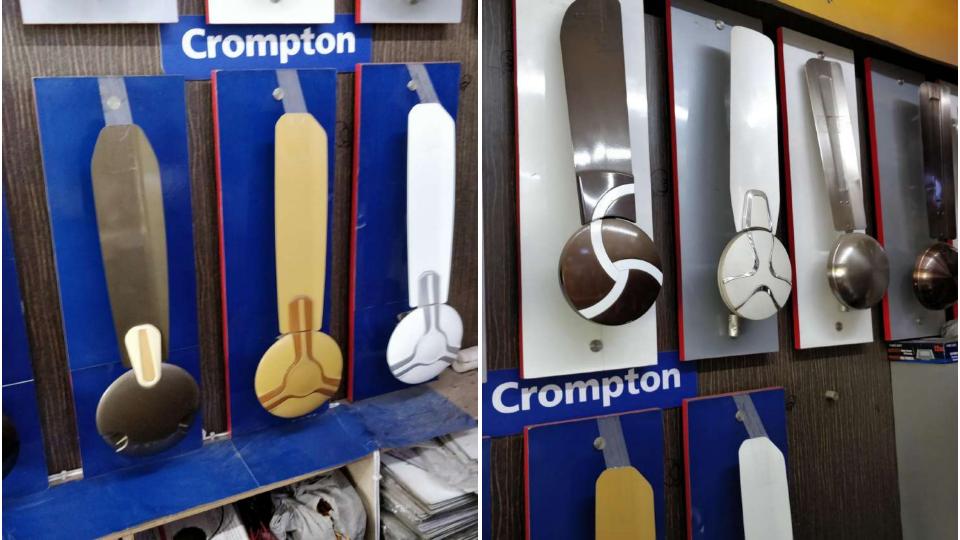

Most sales in the category of INR 1000-2000 and 2000-3000.

8000. (Basic, Basic with finish, Decorative, Designer, Lifestyle)

Anchor fans that sell the most are Coolking, XL Premium, FLO GS, Rivia, Dezire,
 Speedbolt, Electroplated.