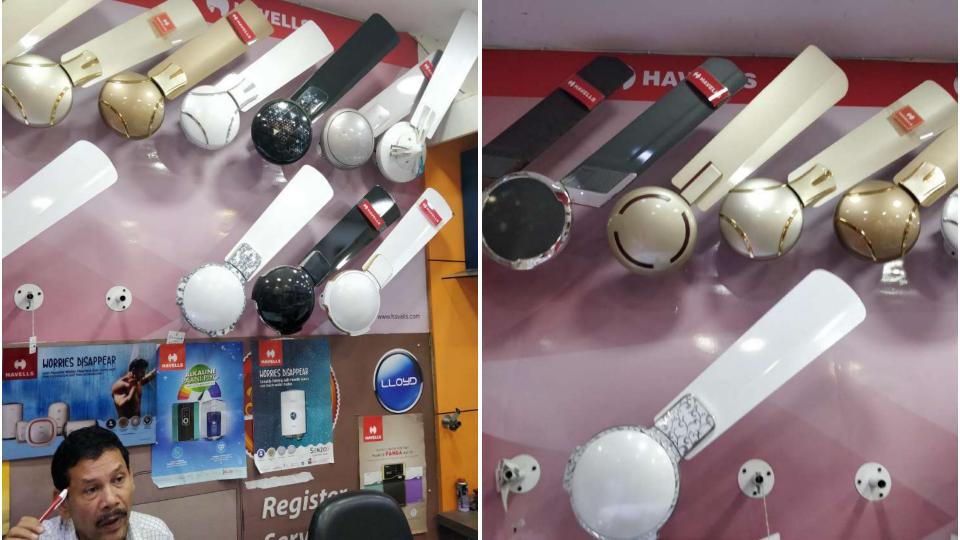

## Research Observation

- Retailer behaviour is to cook up any story to make the user purchase the fans, most have shown inclination towards selling Havells and Orient. (observation)
- Retailers in the premium markets (noida sector 18, gomtinagar) are selling products in the range INR
   1500 to 32,000. (observation)
- User's Aspiration level has gone high, users purchasing the basic fans are now showing inclination towards purchasing decorative and designer fans (INR 2000-3000 market) is getting competitive.
   (observation)