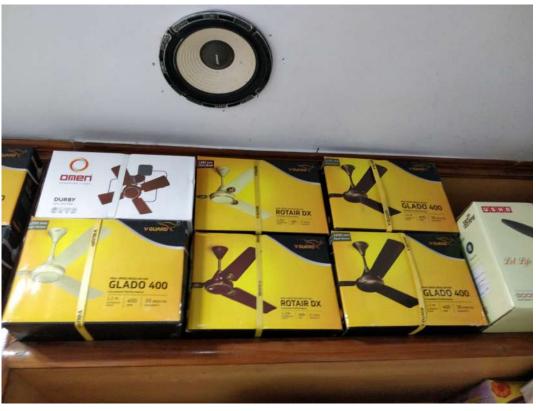

## Dealer/ Distributors voice

- Retailers are mostly selling Anchor by Panasonic in the Basic and Basic with finish category.
- Key area: Product range, trusted brand, Many years of experience in the market.
- Retailers in the normal market areas are selling products under the range of 1000-

Most sales in the category of INR 1000-2000 and 2000-3000.

8000. (Basic, Basic with finish, Decorative, Designer, Lifestyle)

Anchor fans that sell the most are Coolking, XL Premium, FLO GS, Rivia, Dezire,
 Speedbolt, Electroplated.