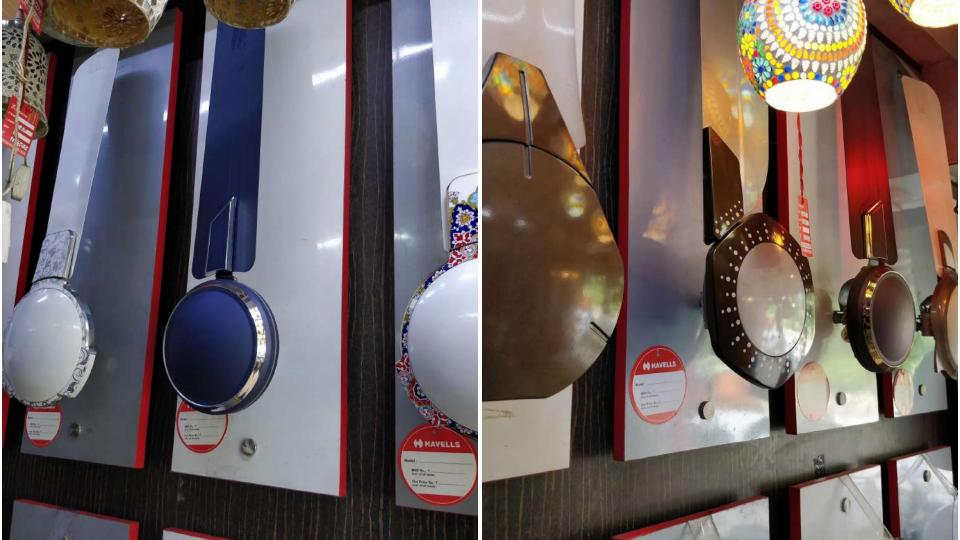

## Research Observation

- Retailer behaviour is to cook up any story to make the user purchase the fans, most have shown inclination towards selling Havells and Orient. (observation)
- Retailers in the premium markets (noida sector 18, gomtinagar) are selling products in the range INR
   1500 to 32,000. (observation)
- User's Aspiration level has gone high, users purchasing the basic fans are now showing inclination towards purchasing decorative and designer fans (INR 2000-3000 market) is getting competitive.
   (observation)