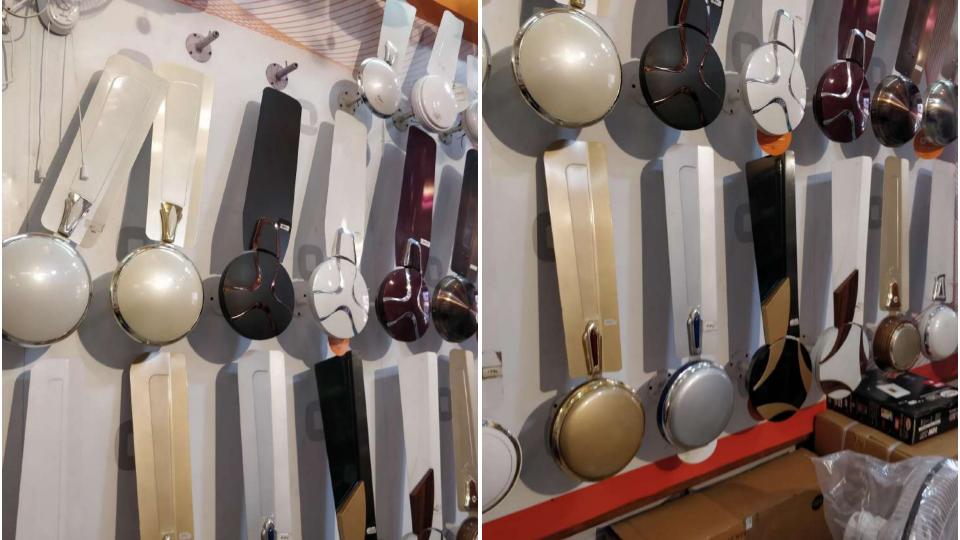

## Dealer/ Distributors voice

- Retailers are mostly selling Anchor by Panasonic in the Basic and Basic with finish category.
- Key area: Product range, trusted brand, Many years of experience in the market.
- Retailers in the normal market areas are selling products under the range of 1000-

Most sales in the category of INR 1000-2000 and 2000-3000.

8000. (Basic, Basic with finish, Decorative, Designer, Lifestyle)

Anchor fans that sell the most are Coolking, XL Premium, FLO GS, Rivia, Dezire,
 Speedbolt, Electroplated.

## Research Observation

- Retailer behaviour is to cook up any story to make the user purchase the fans, most have shown inclination towards selling Havells and Orient. (observation)
- Retailers in the premium markets (noida sector 18, gomtinagar) are selling products in the range INR
   1500 to 32,000. (observation)
- User's Aspiration level has gone high, users purchasing the basic fans are now showing inclination towards purchasing decorative and designer fans (INR 2000-3000 market) is getting competitive.
   (observation)