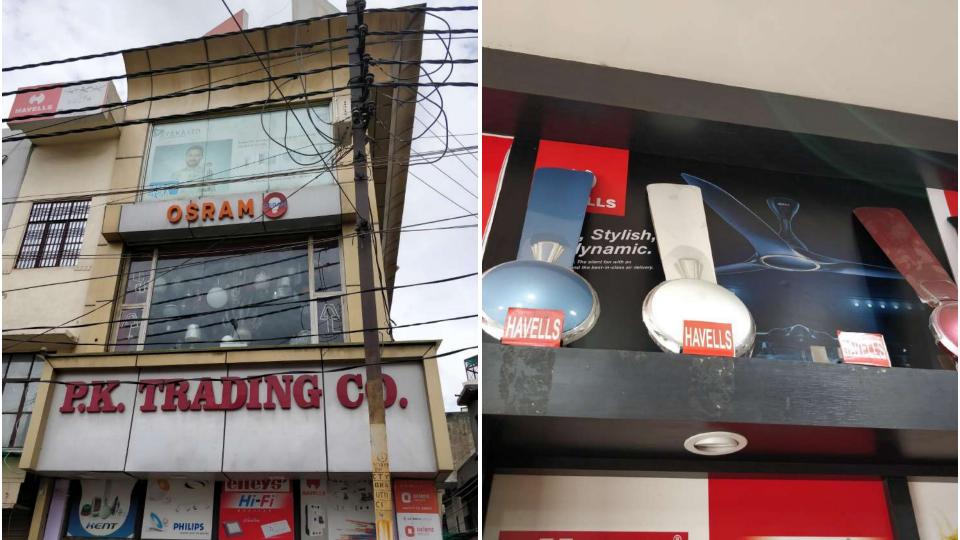

## Dealer/ Distributors voice

- Retailers are mostly selling Anchor by Panasonic in the Basic and Basic with finish category.
- Key area: Product range, trusted brand, Many years of experience in the market.
- Retailers in the normal market areas are selling products under the range of 1000-

Most sales in the category of INR 1000-2000 and 2000-3000.

8000. (Basic, Basic with finish, Decorative, Designer, Lifestyle)

Anchor fans that sell the most are Coolking, XL Premium, FLO GS, Rivia, Dezire,
 Speedbolt, Electroplated.