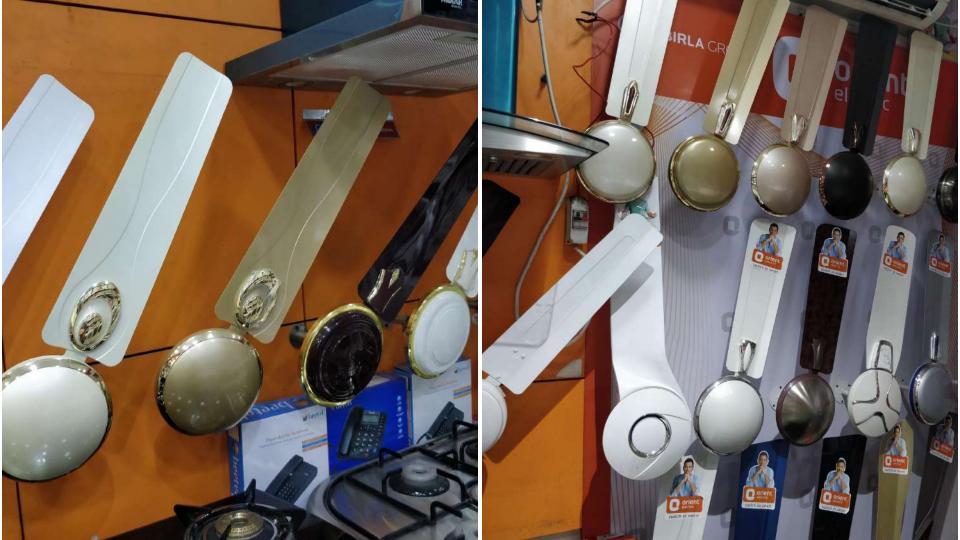

## Research Observation

- Retailer behaviour is to cook up any story to make the user purchase the fans, most have shown inclination towards selling Havells and Orient. (observation)
- Retailers in the premium markets (noida sector 18, gomtinagar) are selling products in the range INR
   1500 to 32,000. (observation)
- User's Aspiration level has gone high, users purchasing the basic fans are now showing inclination towards purchasing decorative and designer fans (INR 2000-3000 market) is getting competitive.
   (observation)