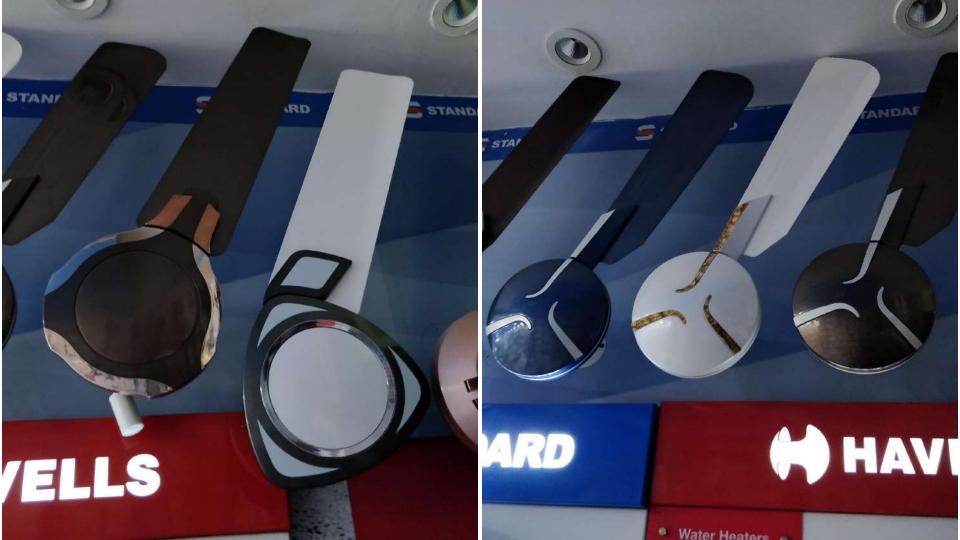

#### FEATURES

- Wide trendy round motor design
- High quality pre-grossed double ball bearing for high speed and noise less.
- operation durable and long lasting electro plated costing finish
- No ageing and detenoration on the edges of blade Optimum performance at fluctuating voltage
- Balanced body for wabble free performance

#### SPECIFICATIONS

| Bweep (mm) | Spend (RPM) | Hower (VV)  | Taran and          |
|------------|-------------|-------------|--------------------|
| ARCH .     |             | Econom (AA) | Air Dawery (mýmin) |
| 600        | 800         | 70          | 118                |
| 900        | 380         | 60          |                    |
| 1200*      | 360         |             | 130                |
| 100000     | 200         | 75          | 210                |