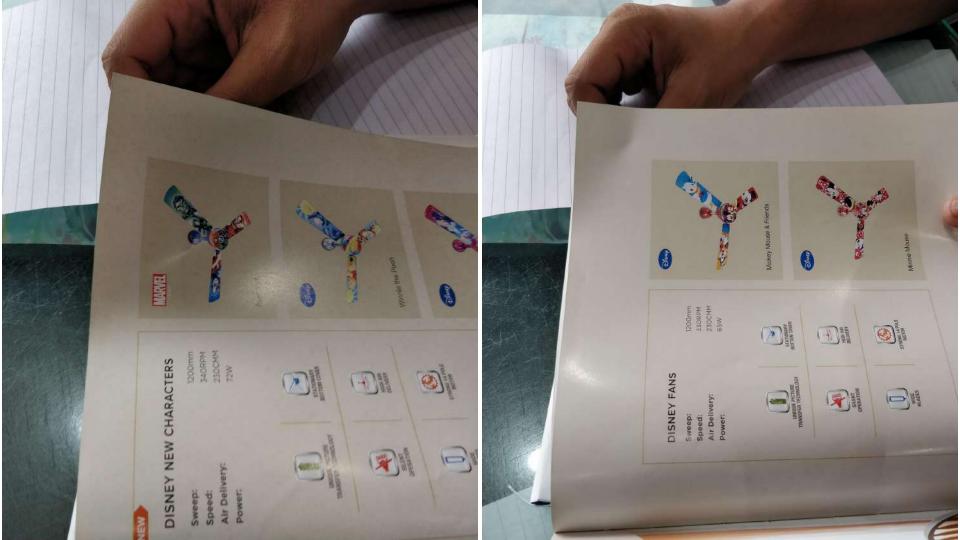

# Design Research Report

Presented By:





Noida Sector 9











Noida Sector 18















Ghaziabad: Vaishali, Vasundhara, Abhay Khand































## Distributer: Ghaziabad









**Gurgaon: Sikandarpur and Sadar Bazaar (Old Gurgaon)** 









#### FEATURES

- Wide trendy round motor design
- High quality pre-grossed double ball bearing for high speed and noise less.
- operation durable and long lasting electro plated costing finish
- No ageing and detenoration on the edges of blade Optimum performance at fluctuating voltage
- Balanced body for wabble free performance

#### SPECIFICATIONS

| Bweep (mm) | Spend (RPM) | Hower (VV)  | Taran and          |
|------------|-------------|-------------|--------------------|
| ARCH .     |             | Econom (AA) | Air Dawery (mýmin) |
| 600        | 800         | 70          | 118                |
| 900        | 380         | 60          |                    |
| 1200*      | 360