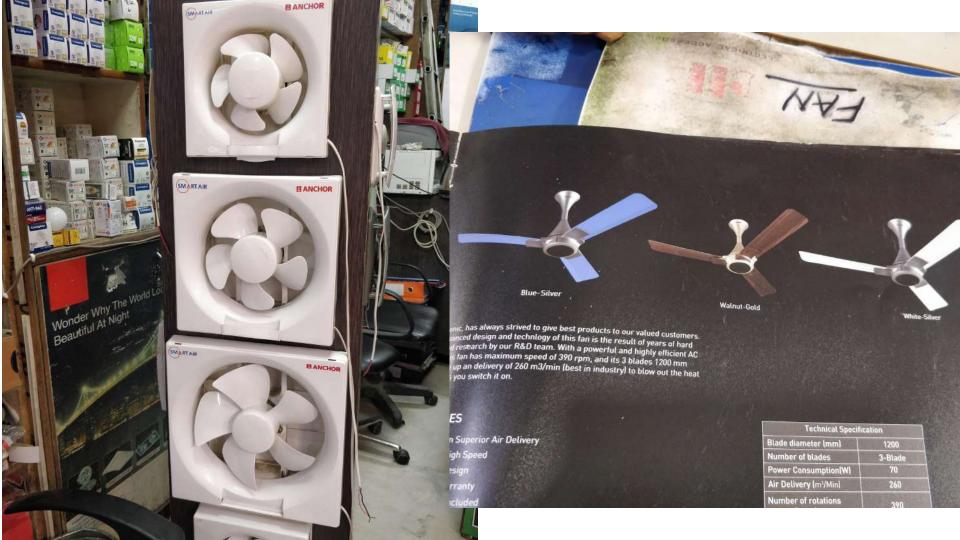

#### SPECIFICATIONS

| Bweep (mm) | Spend (RPM) | Hower (VV)  | Taran and          |
|------------|-------------|-------------|--------------------|
| ARCH .     |             | Econom (AA) | Air Dawery (mýmin) |
| 600        | 800         | 70          | 118                |
| 900        | 380         | 60          |                    |
| 1200*      | 360         |             | 130                |
| 100000     | 200         | 75          | 210                |