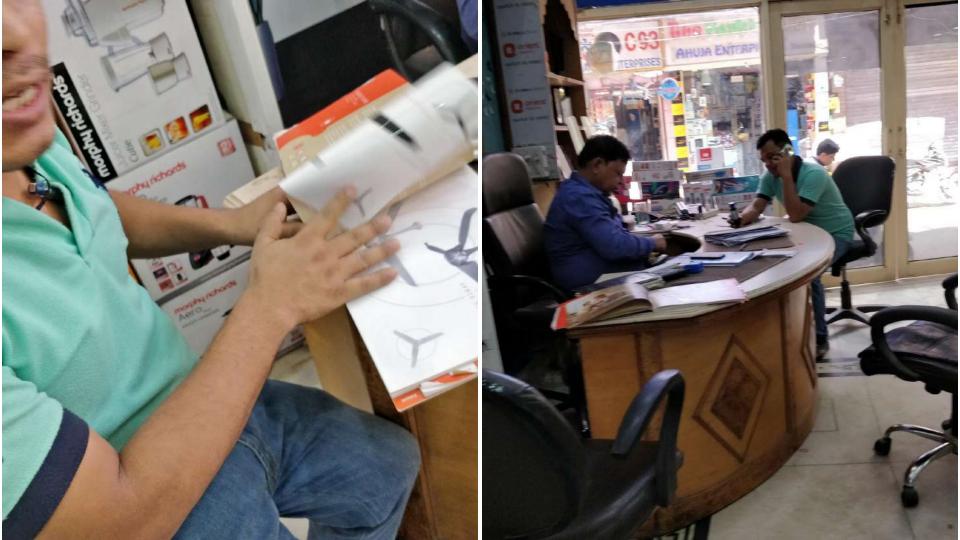

## Dealer/ Distributors voice

- Retailers are mostly selling Anchor by Panasonic in the Basic and Basic with finish category.
- Key area: Product range, trusted brand, Many years of experience in the market.
- Retailers in the normal market areas are selling products under the range of 1000-

## Research Observation

- Retailer behaviour is to cook up any story to make the user purchase the fans, most have shown inclination towards selling Havells and Orient. (observation)
- Retailers in the premium markets (noida sector 18, gomtinagar) are selling products in the range INR
   1500 to 32,000. (observation)
- User's Aspiration level has gone high, users purchasing the basic fans are now showing inclination towards purchasing decorative and designer fans (INR 2000-3000 market) is getting competitive.
   (observation)