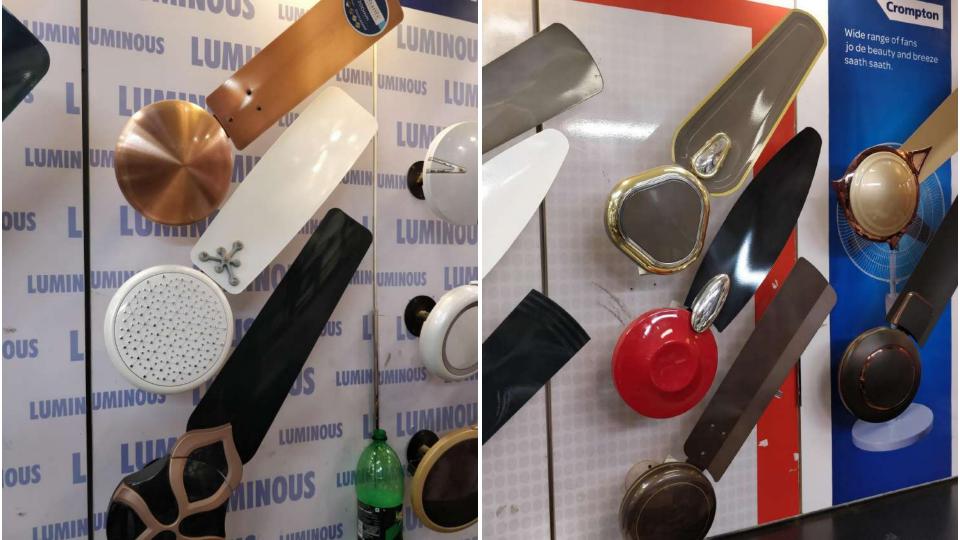

#### FEATURES

- Wide trendy round motor design
- High quality pre-grossed double ball bearing for high speed and noise less.
- operation durable and long lasting electro plated costing finish
- No ageing and detenoration on the edges of blade Optimum performance at fluctuating voltage
- Balanced body for wabble free performance

#### SPECIFICATIONS

| Bweep (mm) | Spend (RPM) | Hower (VV)  | Taran and          |
|------------|-------------|-------------|--------------------|
| ARCH .     |             | Econom (AA) | Air Dawery (mýmin) |
| 600        | 800         | 70          | 118                |
| 900        | 380         | 60          |                    |
| 1200*      | 360         |             | 130                |
| 100000     | 200         | 75          | 210                |