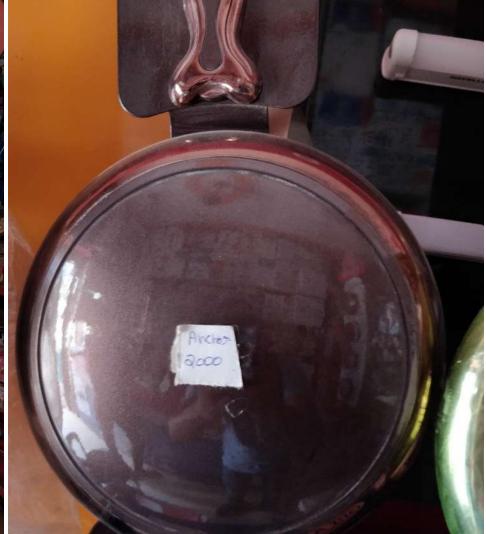

Most sales in the category of INR 1000-2000 and 2000-3000.

8000. (Basic, Basic with finish, Decorative, Designer, Lifestyle)

Anchor fans that sell the most are Coolking, XL Premium, FLO GS, Rivia, Dezire,
 Speedbolt, Electroplated.

## Research Observation

- Retailer behaviour is to cook up any story to make the user purchase the fans, most have shown inclination towards selling Havells and Orient. (observation)
- Retailers in the premium markets (noida sector 18, gomtinagar) are selling products in the range INR
   1500 to 32,000. (observation)
- User's Aspiration level has gone high, users purchasing the basic fans are now showing inclination towards purchasing decorative and designer fans (INR 2000-3000 market) is getting competitive.
   (observation)