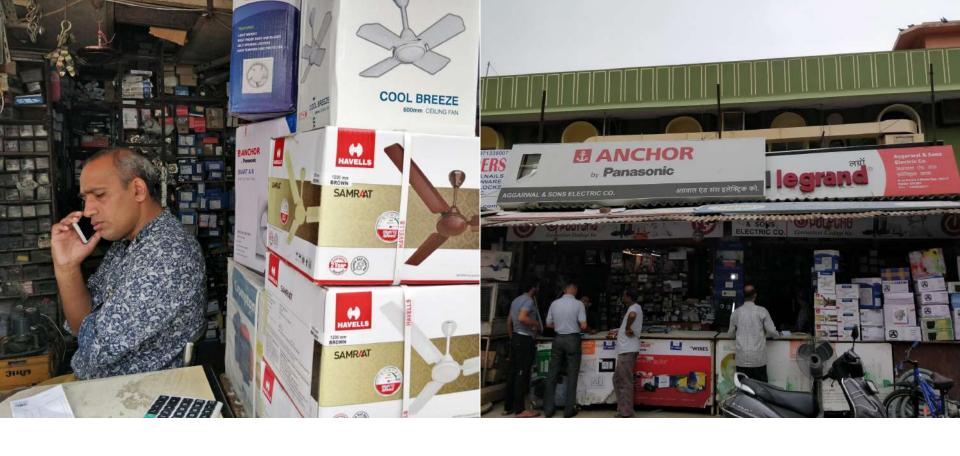

## Dealer/ Distributors voice

- Retailers are mostly selling Anchor by Panasonic in the Basic and Basic with finish category.
- Key area: Product range, trusted brand, Many years of experience in the market.
- Retailers in the normal market areas are selling products under the range of 1000-

Most sales in the category of INR 1000-2000 and 2000-3000.

8000. (Basic, Basic with finish, Decorative, Designer, Lifestyle)

Anchor fans that sell the most are Coolking, XL Premium, FLO GS, Rivia, Dezire,
 Speedbolt, Electroplated.