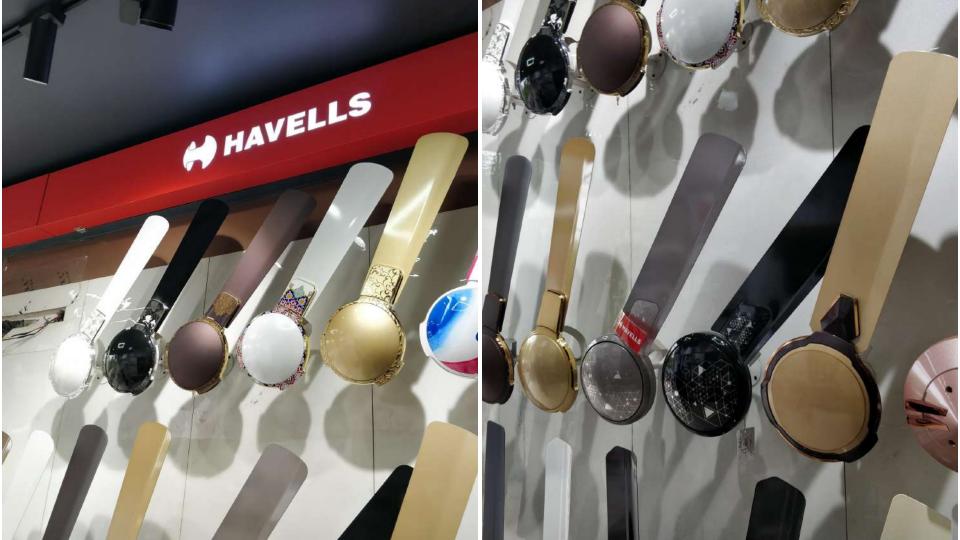

## Research Observation

- Retailer behaviour is to cook up any story to make the user purchase the fans, most have shown inclination towards selling Havells and Orient. (observation)
- Retailers in the premium markets (noida sector 18, gomtinagar) are selling products in the range INR
   1500 to 32,000. (observation)
- User's Aspiration level has gone high, users purchasing the basic fans are now showing inclination towards purchasing decorative and designer fans (INR 2000-3000 market) is getting competitive.
   (observation)