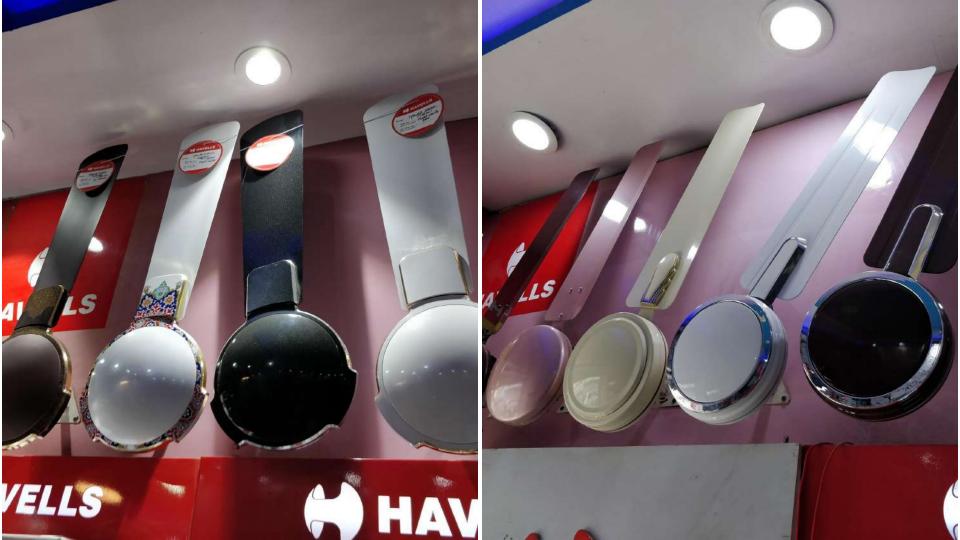

#### FEATURES

- Wide trendy round motor design
- High quality pre-grossed double ball bearing for high speed and noise less.
- operation durable and long lasting electro plated costing finish
- No ageing and detenoration on the edges of blade Optimum performance at fluctuating voltage
- Balanced body for wabble free performance

#### SPECIFICATIONS

| Bweep (mm) | Spend (RPM) | Hower (VV)  | Taran and          |
|------------|-------------|-------------|--------------------|
| ARCH .     |             | Econom (AA) | Air Dawery (mýmin) |
| 600        | 800         | 70          | 118                |
| 900        | 380         | 60          |                    |
| 1200*      | 360         |             | 130                |
| 100000     | 200         | 75          | 210                |