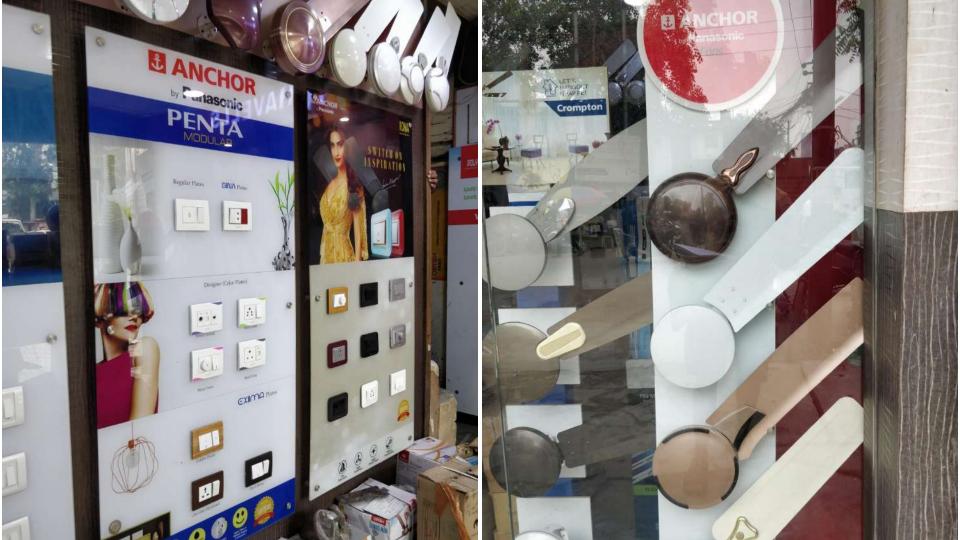

## Dealer/ Distributors voice

- Retailers are mostly selling Anchor by Panasonic in the Basic and Basic with finish category.
- Key area: Product range, trusted brand, Many years of experience in the market.
- Retailers in the normal market areas are selling products under the range of 1000-

Most sales in the category of INR 1000-2000 and 2000-3000.

8000. (Basic, Basic with finish, Decorative, Designer, Lifestyle)

Anchor fans that sell the most are Coolking, XL Premium, FLO GS, Rivia, Dezire,
 Speedbolt, Electroplated.