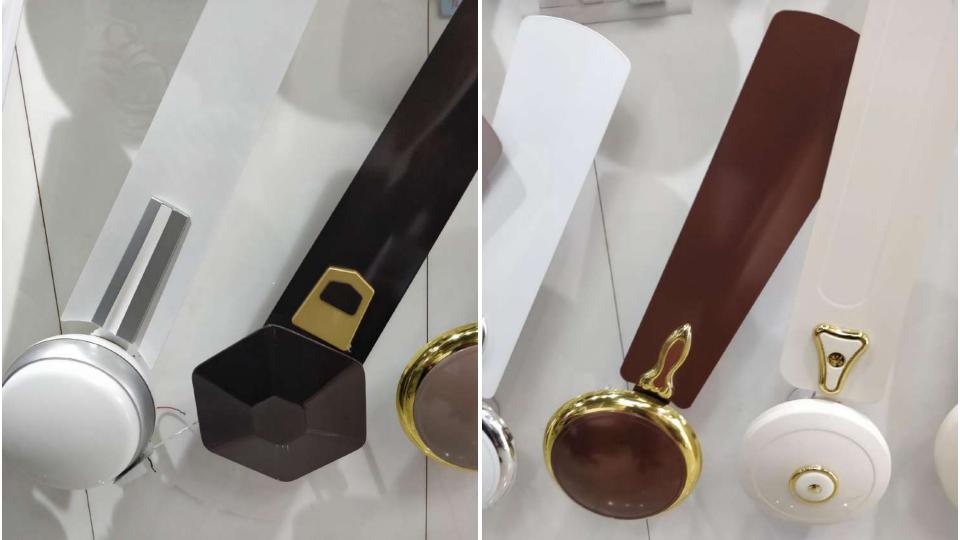

#### FEATURES

- Wide trendy round motor design
- High quality pre-grossed double ball bearing for high speed and noise less.
- operation durable and long lasting electro plated costing finish
- No ageing and detenoration on the edges of blade Optimum performance at fluctuating voltage
- Balanced body for wabble free performance

#### SPECIFICATIONS

| Bweep (mm) | Spend (RPM) | Hower (VV)  | Taran and          |
|------------|-------------|-------------|--------------------|
| ARCH .     |             | Econom (AA) | Air Dawery (mýmin) |
| 600        | 800         | 70          | 118                |
| 900        | 380         | 60          |                    |
| 1200*      | 360         |             | 130                |
| 100000     | 200         | 75          | 210                |