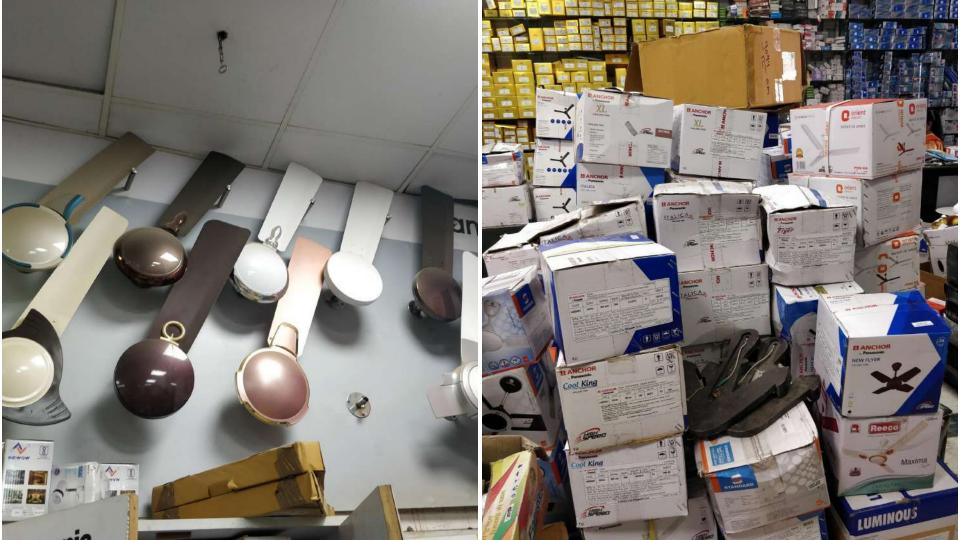

## Dealer/ Distributors voice

- Retailers are mostly selling Anchor by Panasonic in the Basic and Basic with finish category.
- Key area: Product range, trusted brand, Many years of experience in the market.
- Retailers in the normal market areas are selling products under the range of 1000-

Most sales in the category of INR 1000-2000 and 2000-3000.

8000. (Basic, Basic with finish, Decorative, Designer, Lifestyle)

Anchor fans that sell the most are Coolking, XL Premium, FLO GS, Rivia, Dezire,
 Speedbolt, Electroplated.