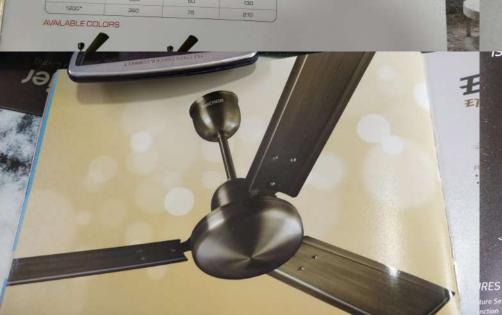

#### SPECIFICATIONS

| Bweep (mm) | Spend (RPM) | Hower (VV)  | Taran and          |
|------------|-------------|-------------|--------------------|
| ARCH .     |             | Econom (AA) | Air Dawery (mýmin) |
| 600        | 800         | 70          | 118                |
| 900        | 380         | 60          |                    |
| 1200*      | 360         |             | 130                |
| 100000     | 200         | 75          | 210                |