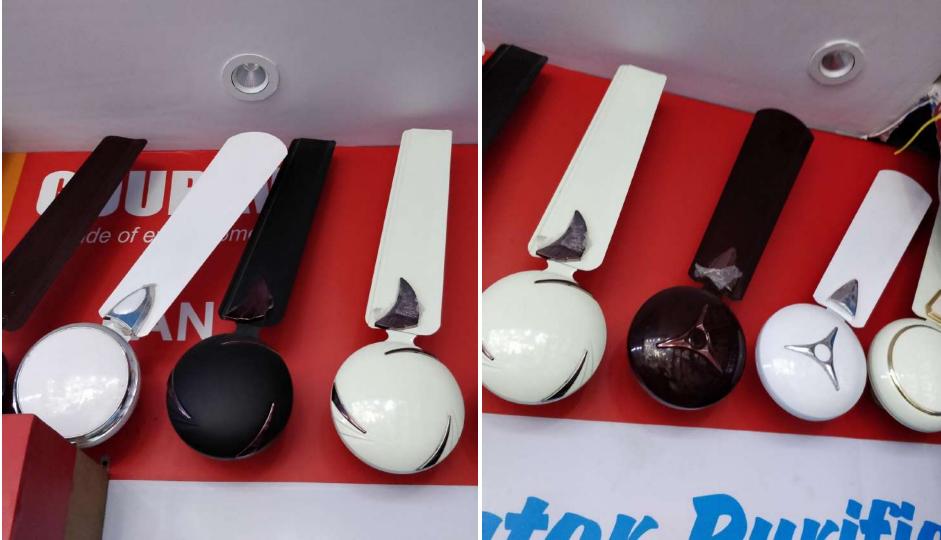

#### FEATURES

- Wide trendy round motor design
- High quality pre-grossed double ball bearing for high speed and noise less.
- operation durable and long lasting electro plated costing finish
- No ageing and detenoration on the edges of blade Optimum performance at fluctuating voltage
- Balanced body for wabble free performance

#### SPECIFICATIONS

| Bweep (mm) | Spend (RPM) | Hower (VV)  | Taran and          |
|------------|-------------|-------------|--------------------|
| ARCH .     |             | Econom (AA) | Air Dawery (mýmin) |
| 600        | 800         | 70          | 118                |
| 900        | 380         | 60          |                    |
| 1200*      | 360         |             | 130                |
| 100000     | 200         | 75          | 210                |