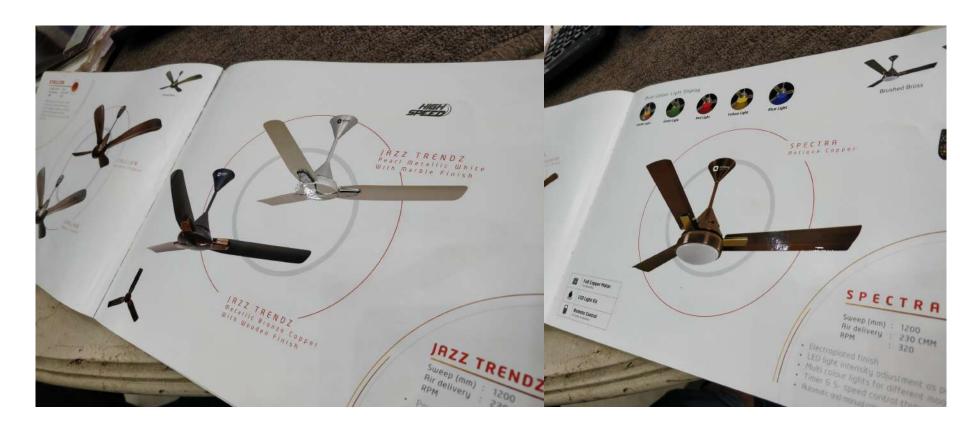

## Research Observation

- Retailer behaviour is to cook up any story to make the user purchase the fans, most have shown inclination towards selling Havells and Orient. (observation)
- Retailers in the premium markets (noida sector 18, gomtinagar) are selling products in the range INR
   1500 to 32,000. (observation)
- User's Aspiration level has gone high, users purchasing the basic fans are now showing inclination towards purchasing decorative and designer fans (INR 2000-3000 market) is getting competitive.
   (observation)