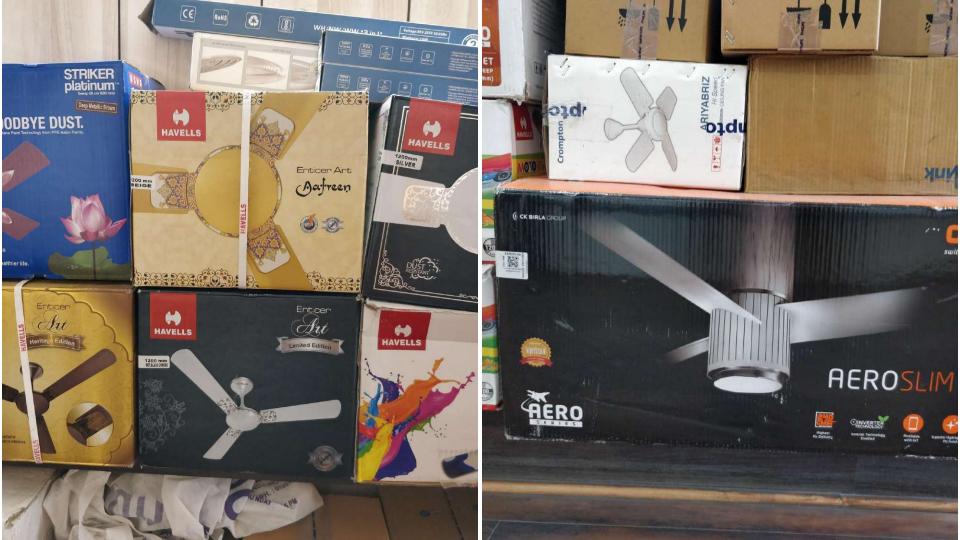

## Dealer/ Distributors voice

- Retailers are mostly selling Anchor by Panasonic in the Basic and Basic with finish category.
- Key area: Product range, trusted brand, Many years of experience in the market.
- Retailers in the normal market areas are selling products under the range of 1000-

Most sales in the category of INR 1000-2000 and 2000-3000.

8000. (Basic, Basic with finish, Decorative, Designer, Lifestyle)

Anchor fans that sell the most are Coolking, XL Premium, FLO GS, Rivia, Dezire,
 Speedbolt, Electroplated.

## Research Observation

- Retailer behaviour is to cook up any story to make the user purchase the fans, most have shown inclination towards selling Havells and Orient. (observation)
- Retailers in the premium markets (noida sector 18, gomtinagar) are selling products in the range INR
   1500 to 32,000. (observation)
- User's Aspiration level has gone high, users purchasing the basic fans are now showing inclination towards purchasing decorative and designer fans (INR 2000-3000 market) is getting competitive.
   (observation)