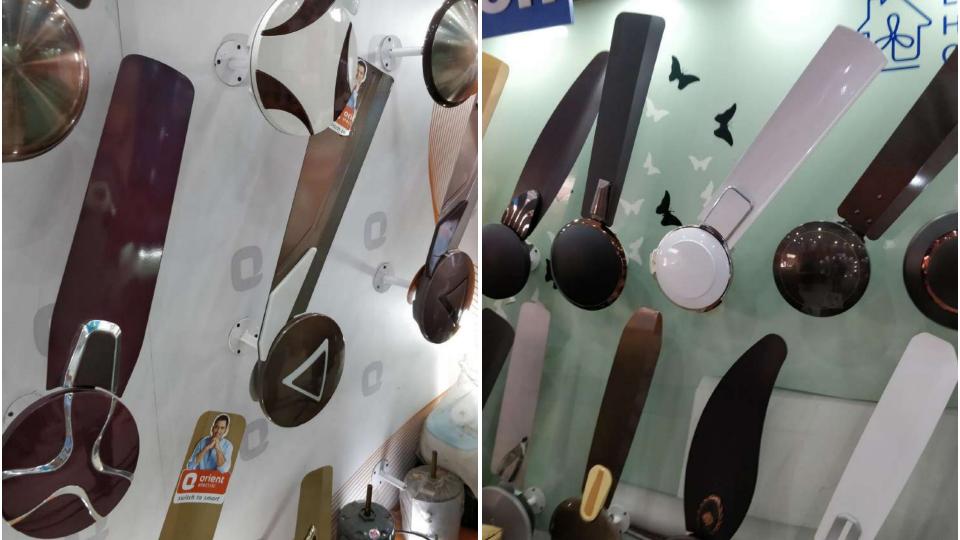

## Research Observation

- Retailer behaviour is to cook up any story to make the user purchase the fans, most have shown inclination towards selling Havells and Orient. (observation)
- Retailers in the premium markets (noida sector 18, gomtinagar) are selling products in the range INR
   1500 to 32,000. (observation)
- User's Aspiration level has gone high, users purchasing the basic fans are now showing inclination towards purchasing decorative and designer fans (INR 2000-3000 market) is getting competitive.
   (observation)